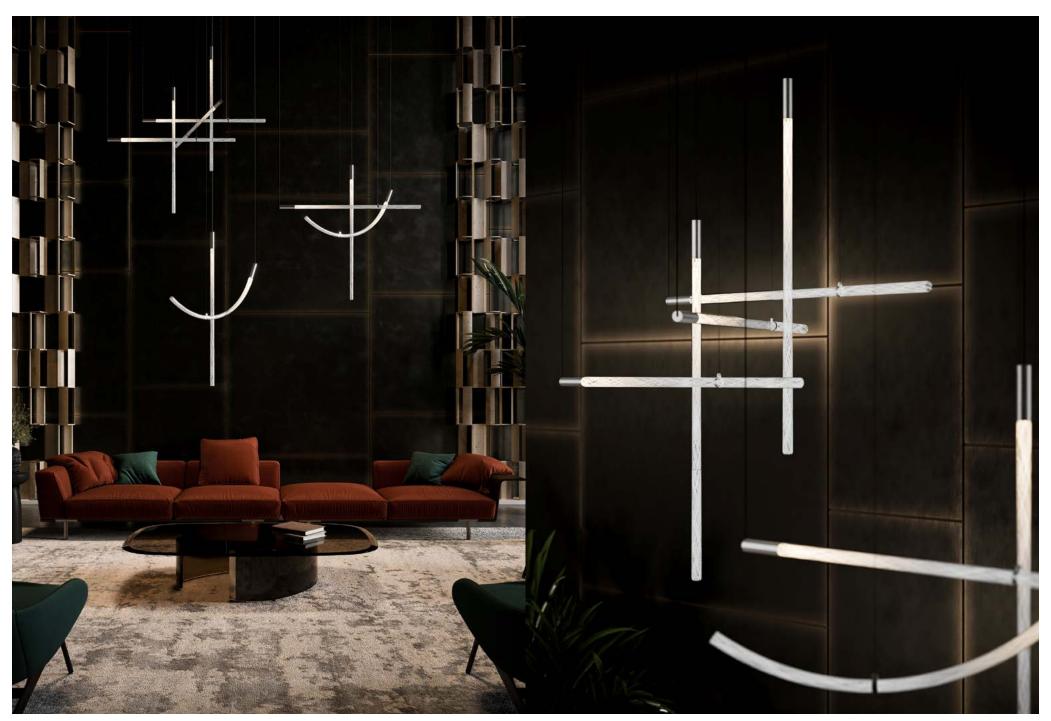

### FLARE A glimpse of inner light

The beam inside BOMMA's Flare lights its magical spiral structure inside the crystal rod. This new collection, designed by Kateřina Handlová, pays homage to traditional glassmaking techniques and allows architects and designers to create distinctive lighting installations for diverse spaces.

### FLARE A glimpse of inner light

The collection includes crystal glass rods in three shapes, one perfectly straight and two bent in varying degrees. They can be infinitely combined to create custom installations. Each rod has brushed-silver or brushed-gold mounting on one end, while the other end is mounted with a steel wire to determine its position in space.

Design by Kateřina Handlová

The molten-glass core is covered by small glass shards, then dipped back in molten crystal.

The glassmakers then pull the piece to a desired length, stretching the fragments across the interior of the glass rod.

This creates a magical texture inside the rod, seemingly its own Universe, flaring every time a switch is flipped.

# single pendant

\*for custom composition contact our team

compositions

\*for custom composition contact our team

\*for custom composition contact our team

\*for custom composition contact our team

compositions

\*for custom composition contact our team

\*for custom composition contact our team

Image by Studio Salaris

16 pcs of Flare, Option 17

5 pcs of Flare, Option 10

10 pcs of Flare, Option 02, 03, 07