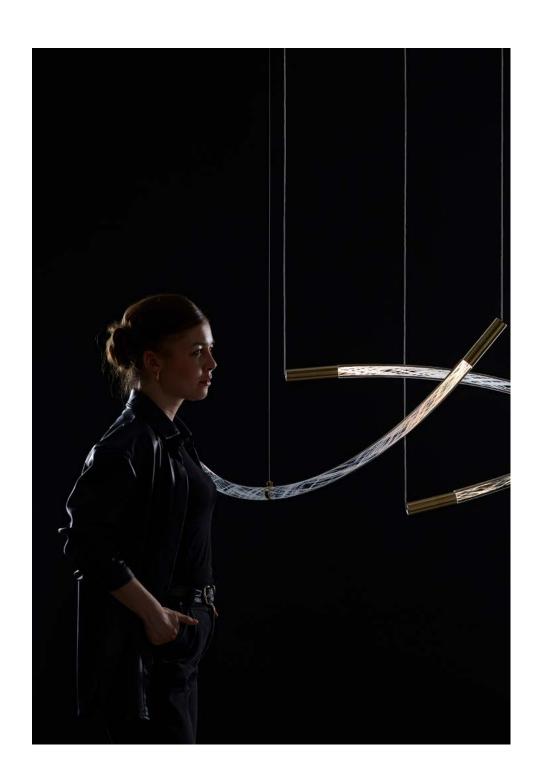

### FLARE A glimpse of inner light

The beam inside BOMMA's Flare lights its magical spiral structure inside the crystal rod. This new collection, designed by Kateřina Handlová, pays homage to traditional glassmaking techniques and allows architects and designers to create distinctive lighting installations for diverse spaces.

### FLARE A glimpse of inner light

The collection includes crystal glass rods in three shapes, one perfectly straight and two bent in varying degrees. They can be infinitely combined to create custom installations. Each rod has brushed-silver or brushed-gold mounting on one end, while the other end is mounted with a steel wire to determine its position in space.