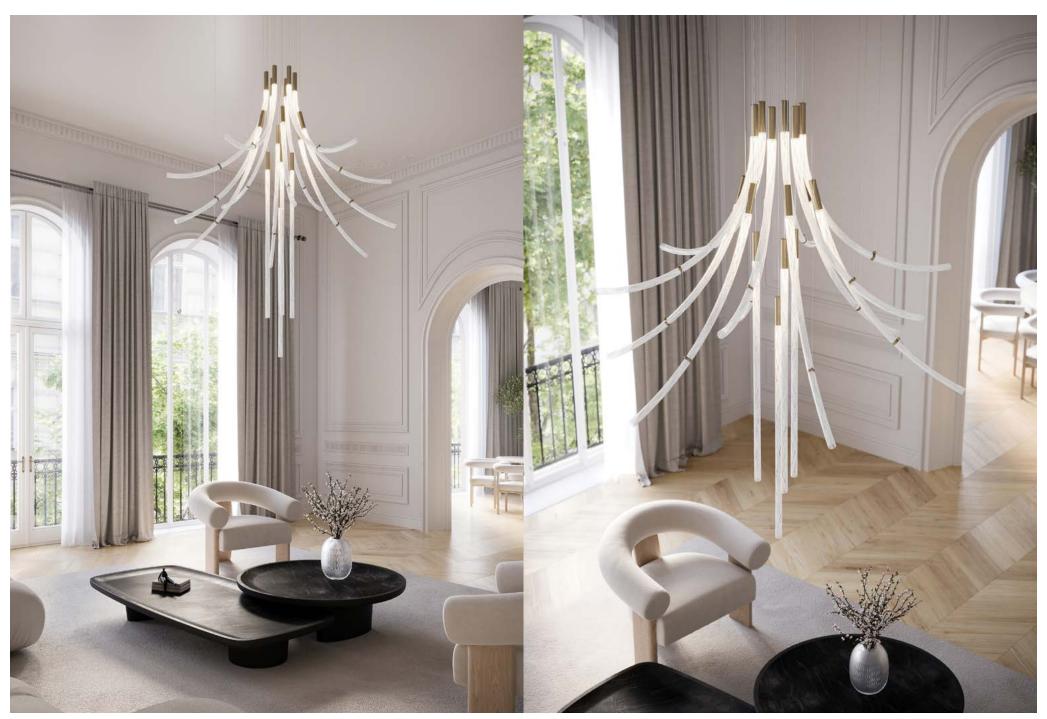

### FLARE A glimpse of inner light

The beam inside BOMMA's Flare lights its magical spiral structure inside the crystal rod. This new collection, designed by Kateřina Handlová, pays homage to traditional glassmaking techniques and allows architects and designers to create distinctive lighting installations for diverse spaces.

### FLARE A glimpse of inner light

The collection includes crystal glass rods in three shapes, one perfectly straight and two bent in varying degrees. They can be infinitely combined to create custom installations. Each rod has brushed-silver or brushed-gold mounting on one end, while the other end is mounted with a steel wire to determine its position in space.

Design by Kateřina Handlová

The molten-glass core is covered by small glass shards, then dipped back in molten crystal.

The glassmakers then pull the piece to a desired length, stretching the fragments across the interior of the glass rod.

This creates a magical texture inside the rod, seemingly its own Universe, flaring every time a switch is flipped.