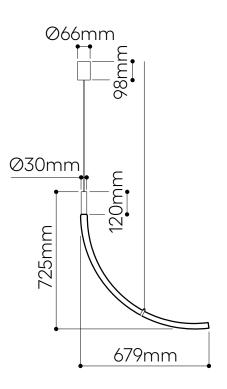

### **FLARE** pendant B

Design by Kateřina Handlová

#### LIGHTING DESCRIPTION

| Size            | 1066 x 30 mm                                                                      |
|-----------------|-----------------------------------------------------------------------------------|
|                 | 41,97 x 1,18 inch                                                                 |
| Cable           | transparent 2,5 m / 98,4 inch                                                     |
| Weight          | +- 2,5 kg / 5,5 lb                                                                |
| Glass           | lead-free crystal with white spiral decor                                         |
| Canopy          | brushed gold (brushed brass), brushed silver (brushed stainless steel with dural) |
| Protection      | IP 20                                                                             |
| Nominal voltage | 220-240V / A.C. 50-60 Hz (EU)                                                     |
|                 | 110-120 V / A.C. 60 Hz (USA)                                                      |
| Class           | II. EU / I. USA                                                                   |
|                 |                                                                                   |