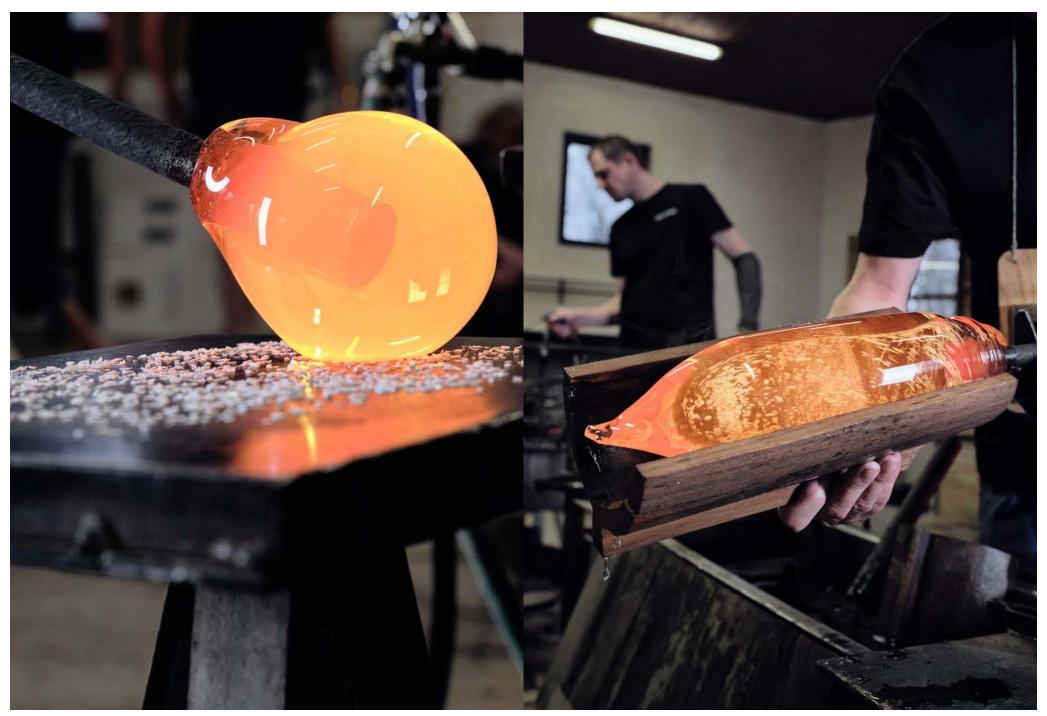

Design by Kateřina Handlová

The molten-glass core is covered by small glass shards, then dipped back in molten crystal.

The glassmakers then pull the piece to a desired length, stretching the fragments across the interior of the glass rod.

### Handmade glass attributes

All Bomma products are hand-made from lead-free crystal. Therefore any small bubbles, non-melts and irregularities in the glass are both proof and a characteristic feature of this traditional craft.