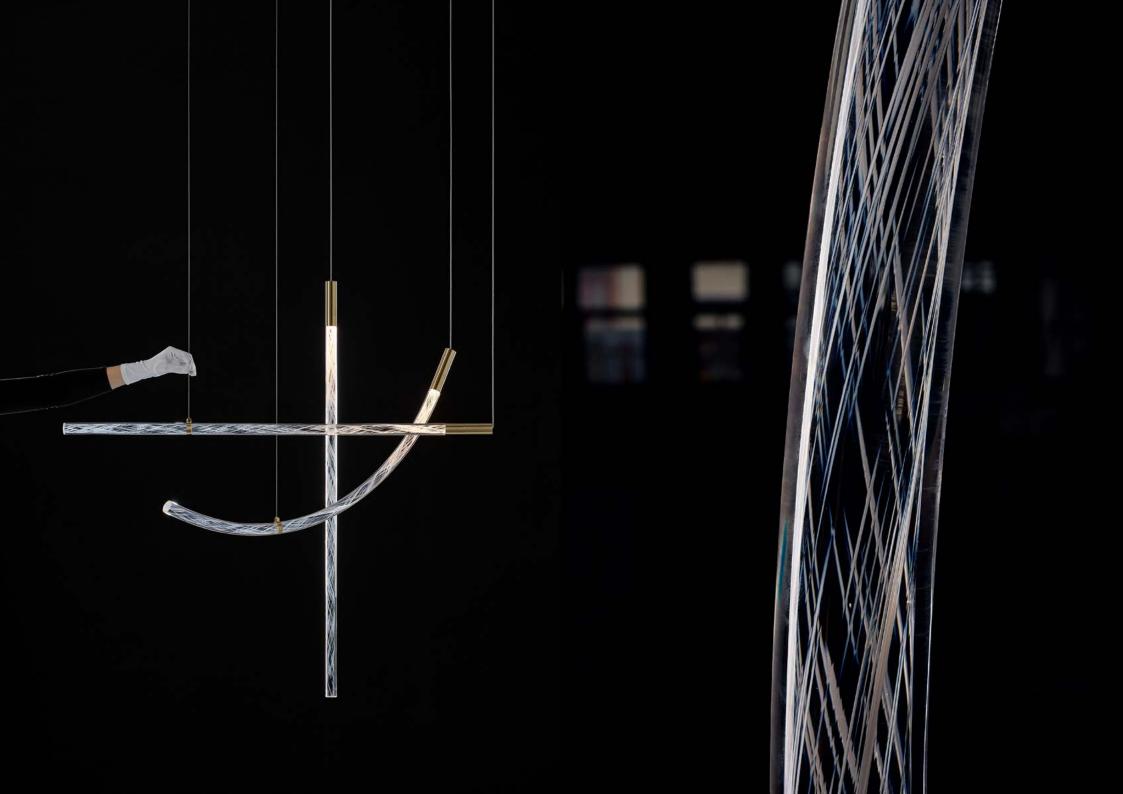

### FLARE A glimpse of inner light

The beam inside BOMMA's Flare lights its magical spiral structure inside the crystal rod. This new collection, designed by Kateřina Handlová, pays homage to traditional glassmaking techniques and allows architects and designers to create distinctive lighting installations for diverse spaces.

### FLARE A glimpse of inner light

The collection includes crystal glass rods in three shapes, one perfectly straight and two bent in varying degrees. They can be infinitely combined to create custom installations. Each rod has brushed-silver or brushed-gold mounting on one end, while the other end is mounted with a steel wire to determine its position in space.

Design by Kateřina Handlová

The molten-glass core is covered by small glass shards, then dipped back in molten crystal.

The glassmakers then pull the piece to a desired length, stretching the fragments across the interior of the glass rod.

This creates a magical texture inside the rod, seemingly its own Universe, flaring every time a switch is flipped.