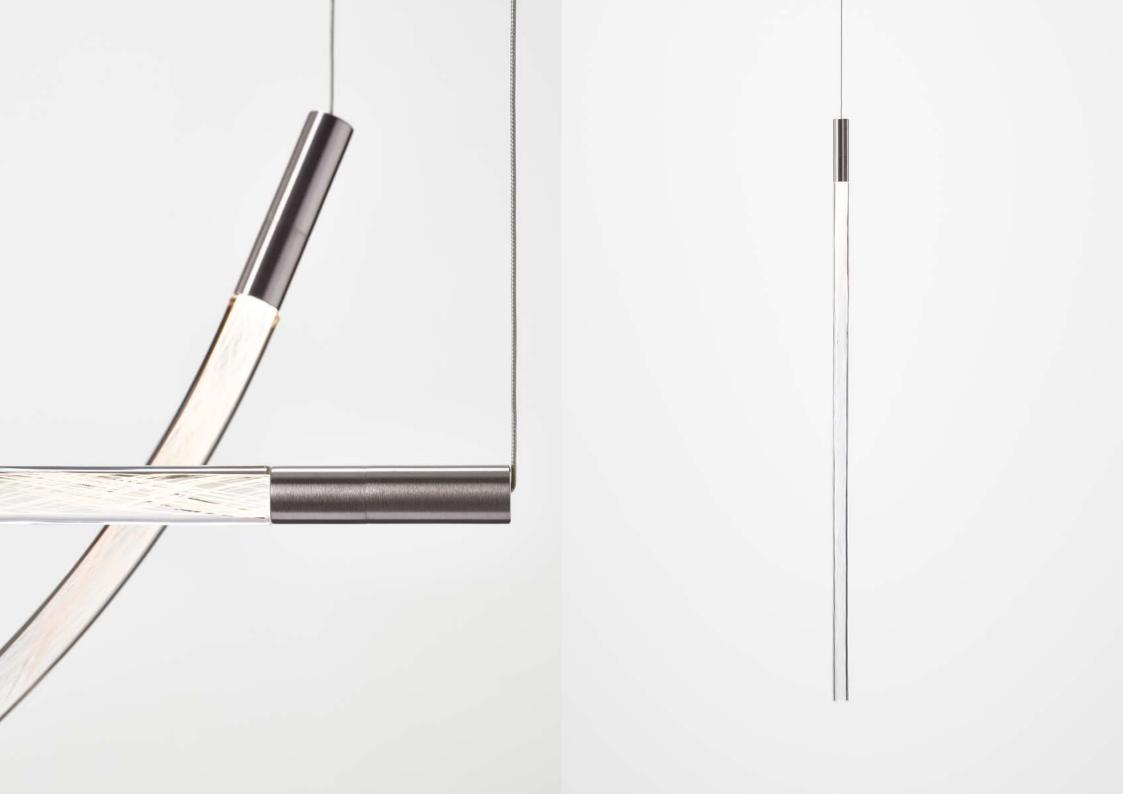

### FLARE A glimpse of inner light

The collection includes crystal glass rods in three shapes, one perfectly straight and two bent in varying degrees. They can be infinitely combined to create custom installations. Each rod has brushed-silver or brushed-gold mounting on one end, while the other end is mounted with a steel wire to determine its position in space.

Design by Kateřina Handlová

The molten-glass core is covered by small glass shards, then dipped back in molten crystal.

The glassmakers then pull the piece to a desired length, stretching the fragments across the interior of the glass rod.