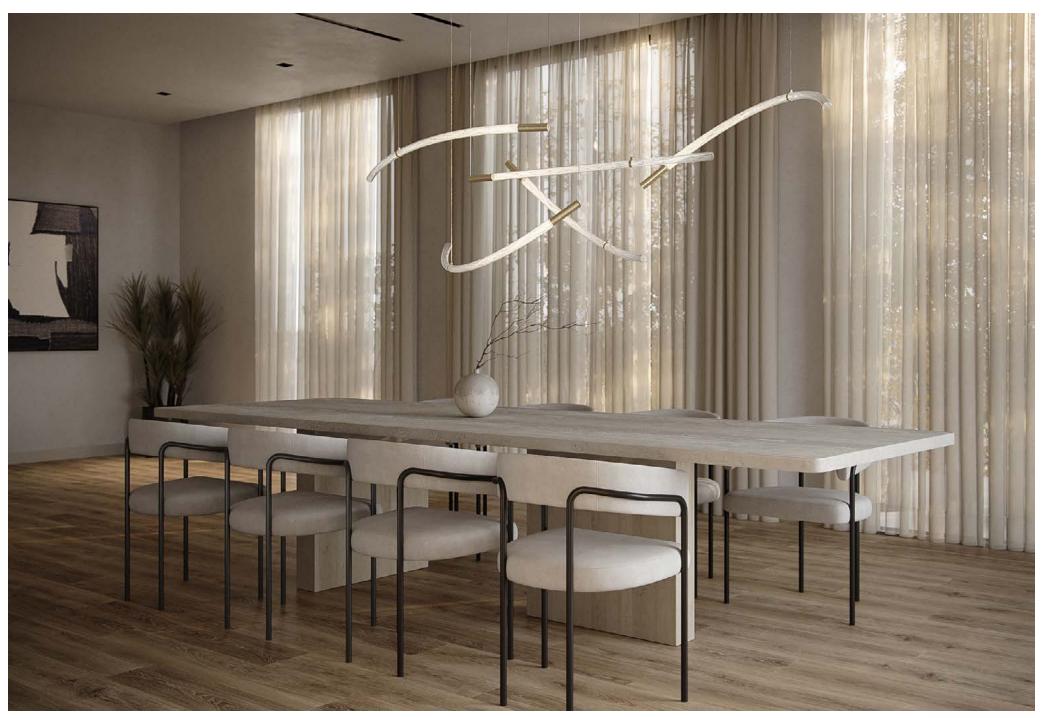

### FLARE A glimpse of inner light

The beam inside BOMMA's Flare lights its magical spiral structure inside the crystal rod. This new collection, designed by Kateřina Handlová, pays homage to traditional glassmaking techniques and allows architects and designers to create distinctive lighting installations for diverse spaces.

### FLARE A glimpse of inner light

The collection includes crystal glass rods in three shapes, one perfectly straight and two bent in varying degrees. They can be infinitely combined to create custom installations. Each rod has brushed-silver or brushed-gold mounting on one end, while the other end is mounted with a steel wire to determine its position in space.

Design by Kateřina Handlová

The molten-glass core is covered by small glass shards, then dipped back in molten crystal.

The glassmakers then pull the piece to a desired length, stretching the fragments across the interior of the glass rod.

This creates a magical texture inside the rod, seemingly its own Universe, flaring every time a switch is flipped.