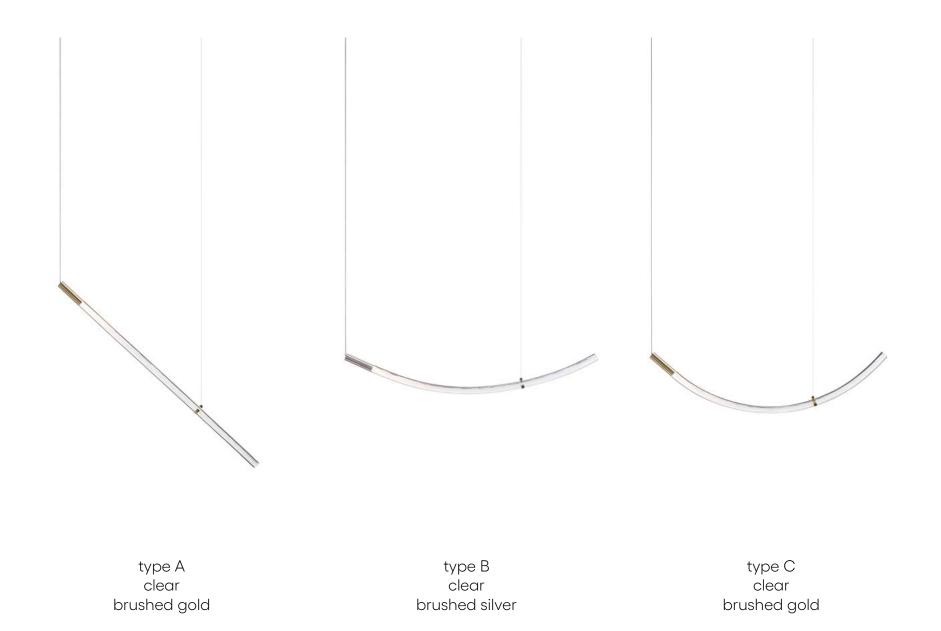

### FLARE A glimpse of inner light

The collection includes crystal glass rods in three shapes, one perfectly straight and two bent in varying degrees. They can be infinitely combined to create custom installations. Each rod has brushed-silver or brushed-gold mounting on one end, while the other end is mounted with a steel wire to determine its position in space.