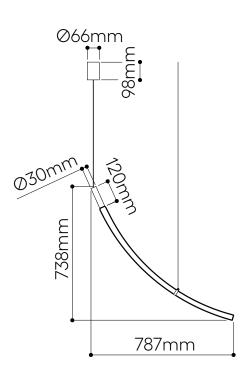

## **FLARE** pendant C

Design by Kateřina Handlová

#### LIGHTING DESCRIPTION

| Size            | 989 x 30 mm                                                                       |
|-----------------|-----------------------------------------------------------------------------------|
|                 | 38,94 x 1,18 inch                                                                 |
| Cable           | transparent 2,5 m / 98,4 inch                                                     |
| Weight          | +- 2,5 kg / 5,5 lb                                                                |
| Glass           | lead-free crystal with white spiral decor                                         |
| Canopy          | brushed gold (brushed brass), brushed silver (brushed stainless steel with dural) |
| Protection      | IP 20                                                                             |
| Nominal voltage | 220-240V / A.C. 50-60 Hz (EU)                                                     |
|                 | 110-120 V / A.C. 60 Hz (USA)                                                      |
| Class           | II. EU / I. USA                                                                   |
|                 |                                                                                   |