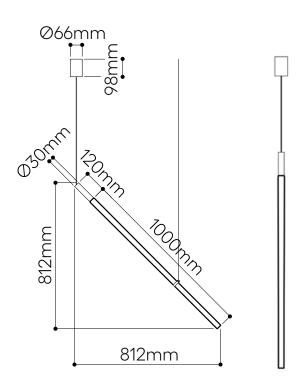

#### LIGHTING DESCRIPTION

| Size            | 1200 x 30 mm                                                                      |
|-----------------|-----------------------------------------------------------------------------------|
|                 | 44,09 x 1,18 inch                                                                 |
| Cable           | transparent 2,5 m / 98,4 inch                                                     |
| Weight          | +- 2,5 kg / 5,5 lb                                                                |
| Glass           | lead-free crystal with white spiral decor                                         |
| Canopy          | brushed gold (brushed brass), brushed silver (brushed stainless steel with dural) |
| Protection      | IP 20                                                                             |
| Nominal voltage | 220-240V / A.C. 50-60 Hz (EU)                                                     |
|                 | 110-120 V / A.C. 60 Hz (USA)                                                      |
| Class           | II. EU / I. USA                                                                   |

#### LIGHTING DESCRIPTION

| Size            | 1066 x 30 mm                                                                      |
|-----------------|-----------------------------------------------------------------------------------|
|                 | 41,97 x 1,18 inch                                                                 |
| Cable           | transparent 2,5 m / 98,4 inch                                                     |
| Weight          | +- 2,5 kg / 5,5 lb                                                                |
| Glass           | lead-free crystal with white spiral decor                                         |
| Canopy          | brushed gold (brushed brass), brushed silver (brushed stainless steel with dural) |
| Protection      | IP 20                                                                             |
| Nominal voltage | 220-240V / A.C. 50-60 Hz (EU)                                                     |
|                 | 110-120 V / A.C. 60 Hz (USA)                                                      |
| Class           | II. EU / I. USA                                                                   |
|                 |                                                                                   |

#### LIGHTING DESCRIPTION

| Size            | 989 x 30 mm                                                                       |
|-----------------|-----------------------------------------------------------------------------------|
|                 | 38,94 x 1,18 inch                                                                 |
| Cable           | transparent 2,5 m / 98,4 inch                                                     |
| Weight          | +- 2,5 kg / 5,5 lb                                                                |
| Glass           | lead-free crystal with white spiral decor                                         |
| Canopy          | brushed gold (brushed brass), brushed silver (brushed stainless steel with dural) |
| Protection      | IP 20                                                                             |
| Nominal voltage | 220-240V / A.C. 50-60 Hz (EU)                                                     |
|                 | 110-120 V / A.C. 60 Hz (USA)                                                      |
| Class           | II. EU / I. USA                                                                   |
|                 |                                                                                   |