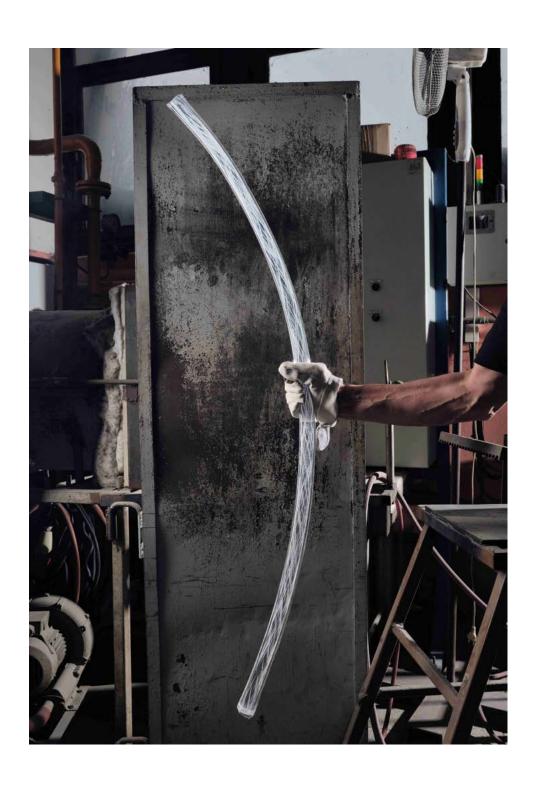

Design by Kateřina Handlová

The molten-glass core is covered by small glass shards, then dipped back in molten crystal.

The glassmakers then pull the piece to a desired length, stretching the fragments across the interior of the glass rod.

This creates a magical texture inside the rod, seemingly its own Universe, flaring every time a switch is flipped.