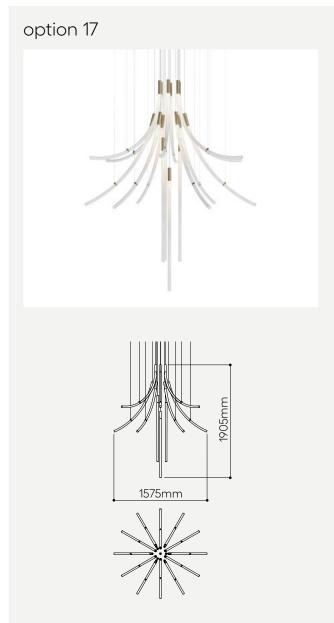

# single pendant

\*for custom composition contact our team

compositions

\*for custom composition contact our team

\*for custom composition contact our team

\*for custom composition contact our team

compositions

\*for custom composition contact our team

\*for custom composition contact our team

Image by Studio Salaris

16 pcs of Flare, Option 17

5 pcs of Flare, Option 10

10 pcs of Flare, Option 02, 03, 07