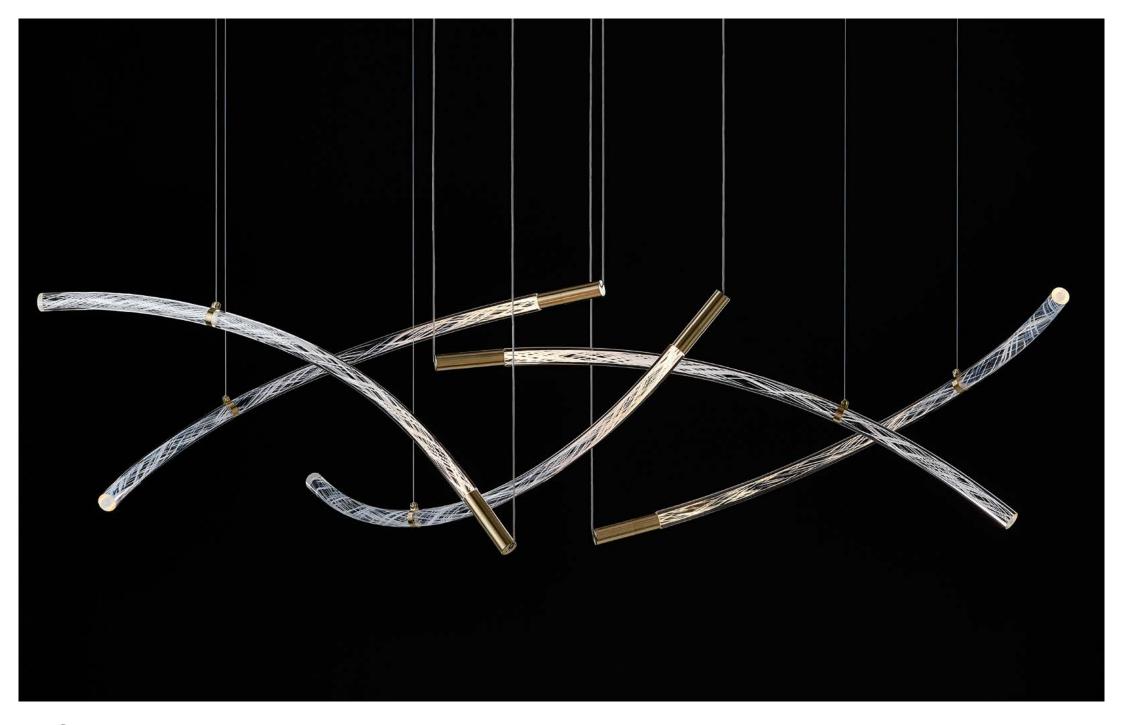

### FLARE A glimpse of inner light

The beam inside BOMMA's Flare lights its magical spiral structure inside the crystal rod. This new collection, designed by Kateřina Handlová, pays homage to traditional glassmaking techniques and allows architects and designers to create distinctive lighting installations for diverse spaces.

### FLARE A glimpse of inner light

The collection includes crystal glass rods in three shapes, one perfectly straight and two bent in varying degrees. They can be infinitely combined to create custom installations. Each rod has brushed-silver or brushed-gold mounting on one end, while the other end is mounted with a steel wire to determine its position in space.

Design by Kateřina Handlová

The molten-glass core is covered by small glass shards, then dipped back in molten crystal.

The glassmakers then pull the piece to a desired length, stretching the fragments across the interior of the glass rod.

This creates a magical texture inside the rod, seemingly its own Universe, flaring every time a switch is flipped.