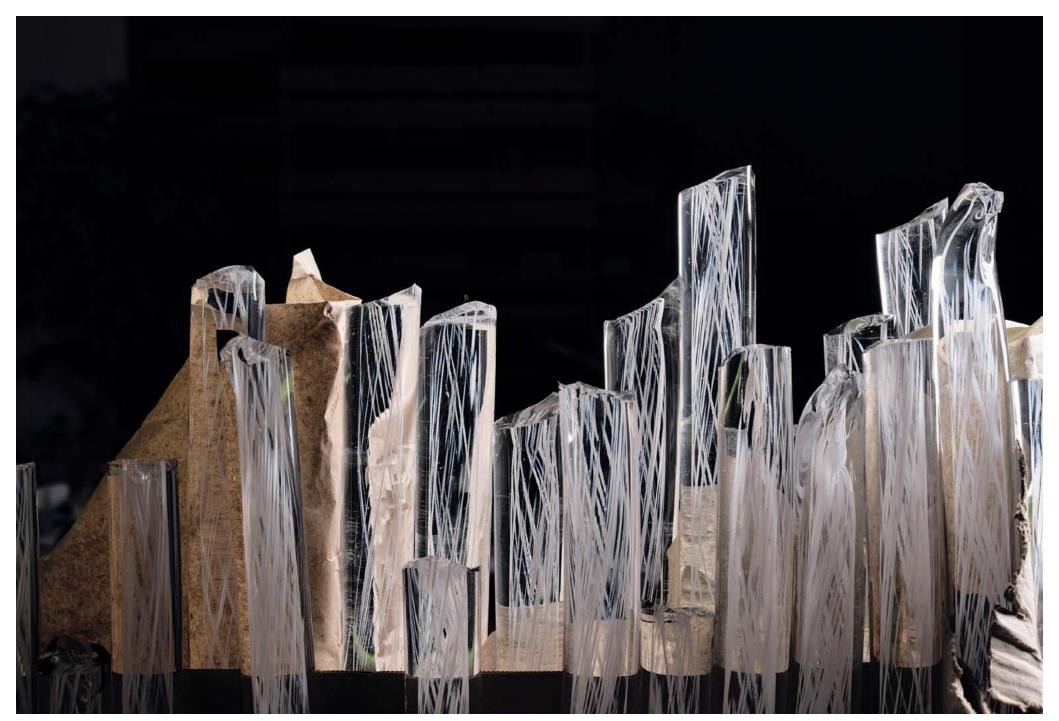

Design by Kateřina Handlová

The molten-glass core is covered by small glass shards, then dipped back in molten crystal.

The glassmakers then pull the piece to a desired length, stretching the fragments across the interior of the glass rod.

This creates a magical texture inside the rod, seemingly its own Universe, flaring every time a switch is flipped.