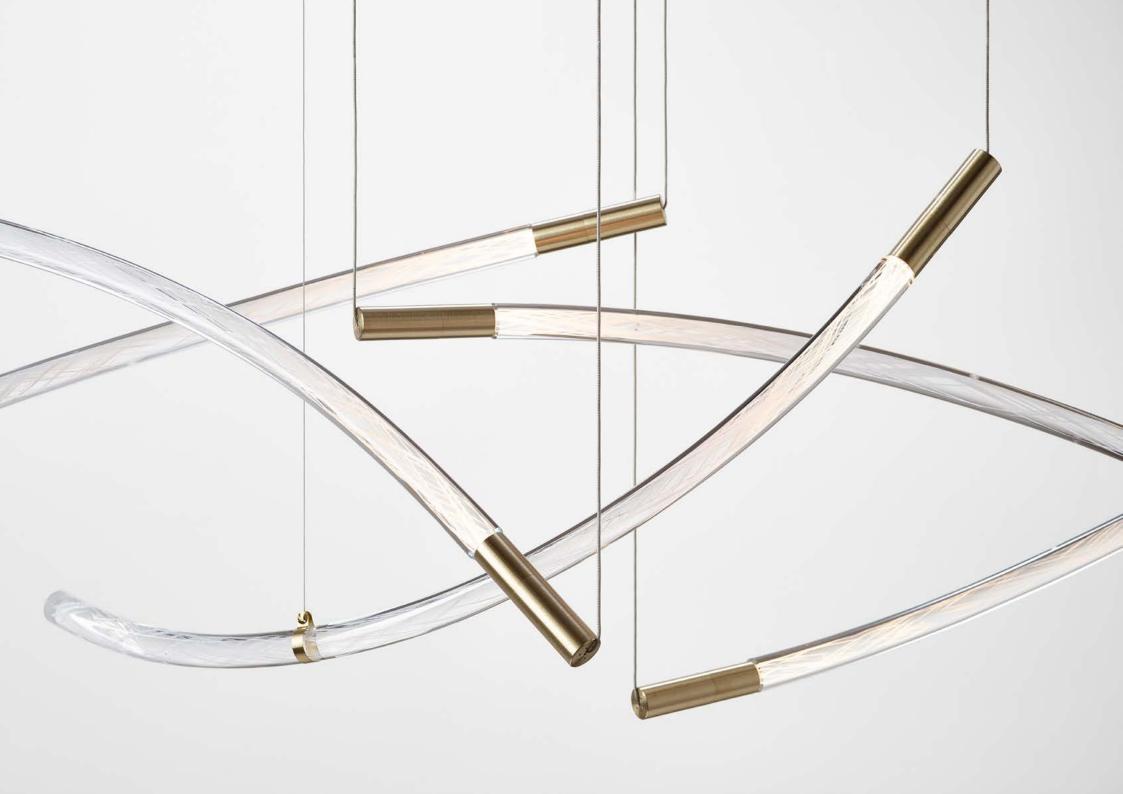

### FLARE A glimpse of inner light

The collection includes crystal glass rods in three shapes, one perfectly straight and two bent in varying degrees. They can be infinitely combined to create custom installations. Each rod has brushed-silver or brushed-gold mounting on one end, while the other end is mounted with a steel wire to determine its position in space.

Design by Kateřina Handlová

The molten-glass core is covered by small glass shards, then dipped back in molten crystal.

The glassmakers then pull the piece to a desired length, stretching the fragments across the interior of the glass rod.

This creates a magical texture inside the rod, seemingly its own Universe, flaring every time a switch is flipped.