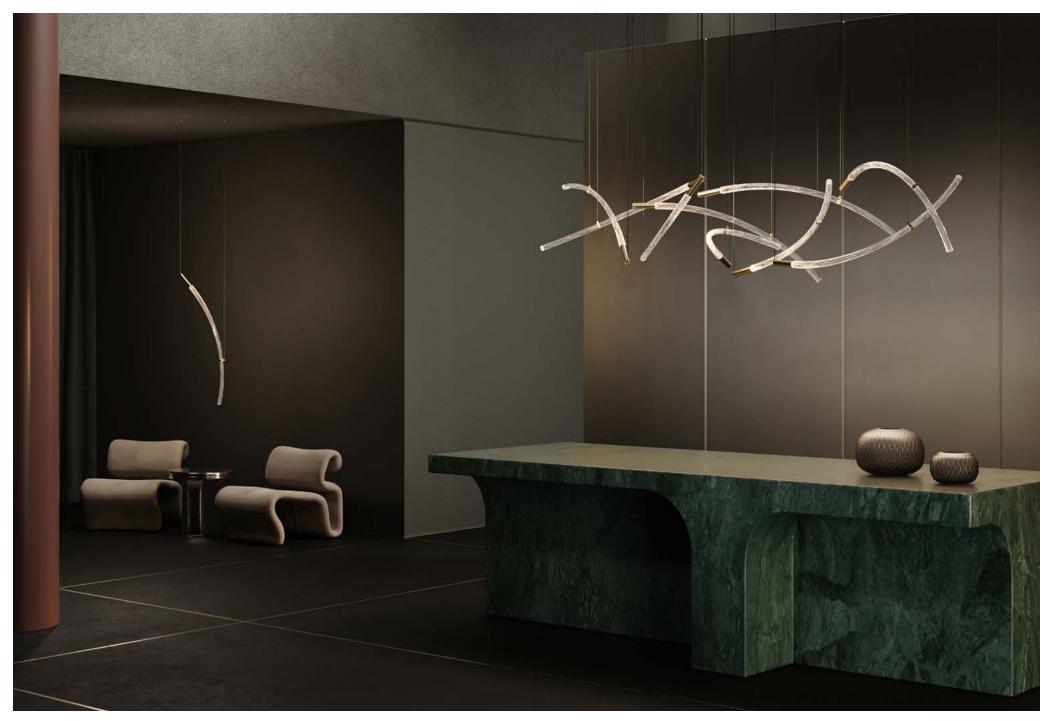

### FLARE A glimpse of inner light

The beam inside BOMMA's Flare lights its magical spiral structure inside the crystal rod. This new collection, designed by Kateřina Handlová, pays homage to traditional glassmaking techniques and allows architects and designers to create distinctive lighting installations for diverse spaces.

### FLARE A glimpse of inner light

The collection includes crystal glass rods in three shapes, one perfectly straight and two bent in varying degrees. They can be infinitely combined to create custom installations. Each rod has brushed-silver or brushed-gold mounting on one end, while the other end is mounted with a steel wire to determine its position in space.

Design by Kateřina Handlová

The molten-glass core is covered by small glass shards, then dipped back in molten crystal.

The glassmakers then pull the piece to a desired length, stretching the fragments across the interior of the glass rod.

This creates a magical texture inside the rod, seemingly its own Universe, flaring every time a switch is flipped.