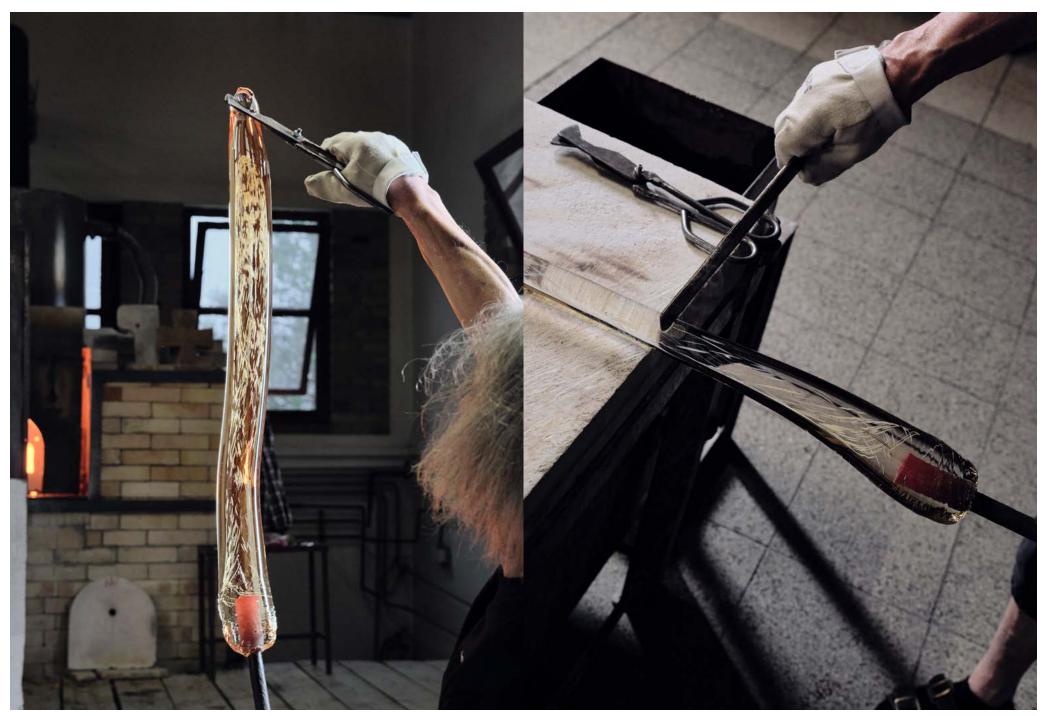

Design by Kateřina Handlová

The molten-glass core is covered by small glass shards, then dipped back in molten crystal.

The glassmakers then pull the piece to a desired length, stretching the fragments across the interior of the glass rod.

This creates a magical texture inside the rod, seemingly its own Universe, flaring every time a switch is flipped.