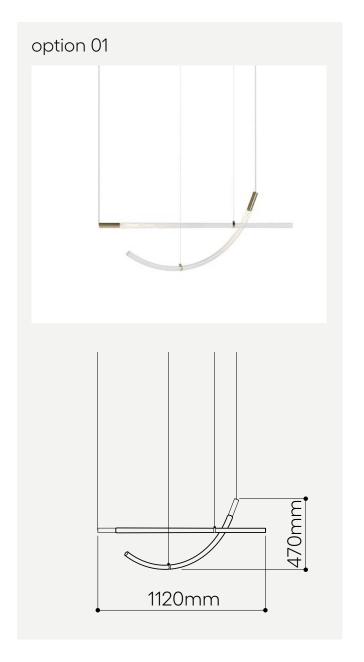

#### LIGHTING DESCRIPTION

| Size            | 1200 x 30 mm                                                                      |
|-----------------|-----------------------------------------------------------------------------------|
|                 | 44,09 x 1,18 inch                                                                 |
| Cable           | transparent 2,5 m / 98,4 inch                                                     |
| Weight          | +- 2,5 kg / 5,5 lb                                                                |
| Glass           | lead-free crystal with white spiral decor                                         |
| Canopy          | brushed gold (brushed brass), brushed silver (brushed stainless steel with dural) |
| Protection      | IP 20                                                                             |
| Nominal voltage | 220-240V / A.C. 50-60 Hz (EU)                                                     |
|                 | 110-120 V / A.C. 60 Hz (USA)                                                      |
| Class           | II. EU / I. USA                                                                   |

#### LIGHTING DESCRIPTION

| Size            | 1066 x 30 mm                                                                      |
|-----------------|-----------------------------------------------------------------------------------|
|                 | 41,97 x 1,18 inch                                                                 |
| Cable           | transparent 2,5 m / 98,4 inch                                                     |
| Weight          | +- 2,5 kg / 5,5 lb                                                                |
| Glass           | lead-free crystal with white spiral decor                                         |
| Canopy          | brushed gold (brushed brass), brushed silver (brushed stainless steel with dural) |
| Protection      | IP 20                                                                             |
| Nominal voltage | 220-240V / A.C. 50-60 Hz (EU)                                                     |
|                 | 110-120 V / A.C. 60 Hz (USA)                                                      |
| Class           | II. EU / I. USA                                                                   |
|                 |                                                                                   |

#### LIGHTING DESCRIPTION

| Size            | 989 x 30 mm                                                                       |
|-----------------|-----------------------------------------------------------------------------------|
|                 | 38,94 x 1,18 inch                                                                 |
| Cable           | transparent 2,5 m / 98,4 inch                                                     |
| Weight          | +- 2,5 kg / 5,5 lb                                                                |
| Glass           | lead-free crystal with white spiral decor                                         |
| Canopy          | brushed gold (brushed brass), brushed silver (brushed stainless steel with dural) |
| Protection      | IP 20                                                                             |
| Nominal voltage | 220-240V / A.C. 50-60 Hz (EU)                                                     |
|                 | 110-120 V / A.C. 60 Hz (USA)                                                      |
| Class           | II. EU / I. USA                                                                   |
|                 |                                                                                   |