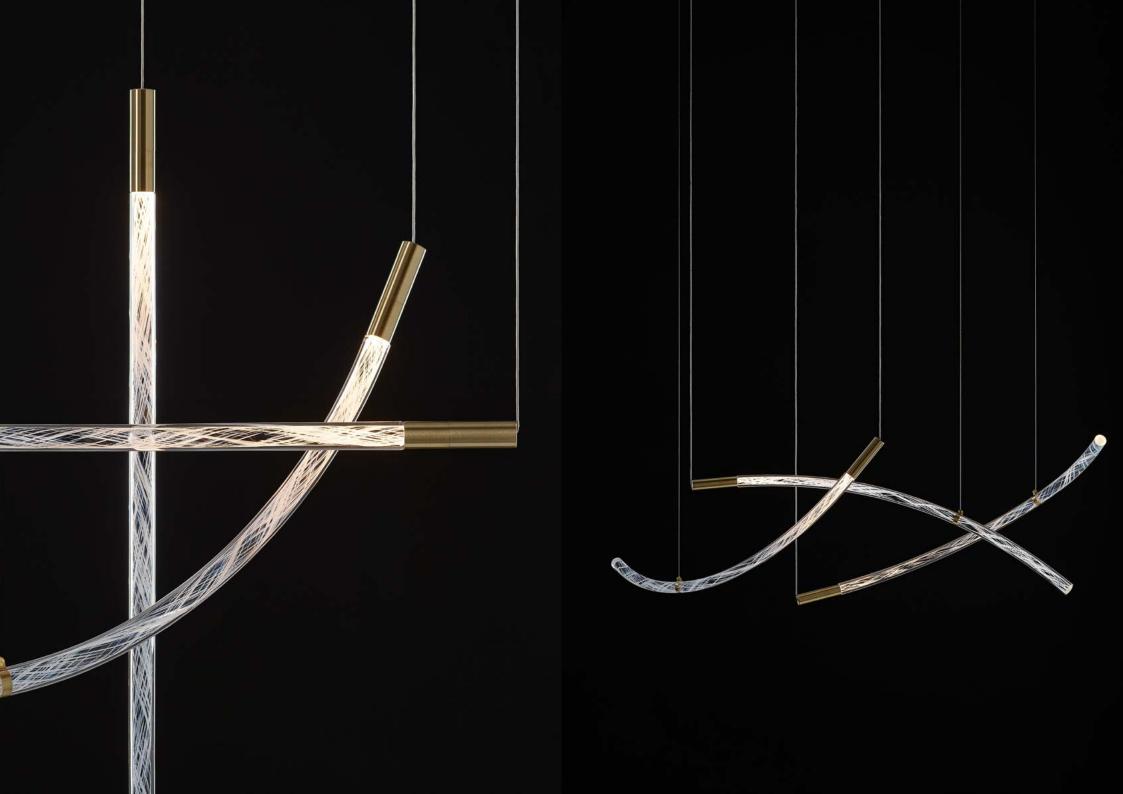

### FLARE A glimpse of inner light

The collection includes crystal glass rods in three shapes, one perfectly straight and two bent in varying degrees. They can be infinitely combined to create custom installations. Each rod has brushed-silver or brushed-gold mounting on one end, while the other end is mounted with a steel wire to determine its position in space.

Design by Kateřina Handlová

The molten-glass core is covered by small glass shards, then dipped back in molten crystal.

The glassmakers then pull the piece to a desired length, stretching the fragments across the interior of the glass rod.

This creates a magical texture inside the rod, seemingly its own Universe, flaring every time a switch is flipped.